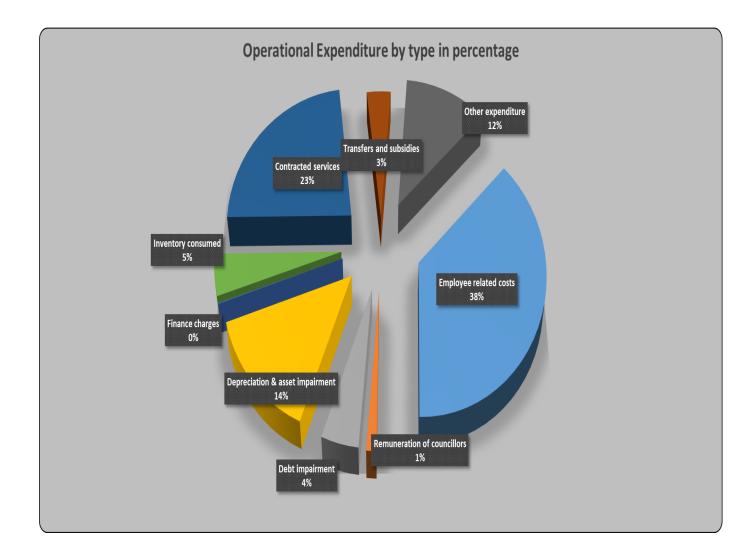

## **OPERATIONS BUDGET**

The operational budget increased by R14, 1million from the original budget of R645, 6million. This resulted in an adjustments budget of R659, 7million.

The item below had the major movements.

| Repairs & Maintenance- | R 8, 2million |
|------------------------|---------------|
| Bulk Water Purchase –  | R 2million    |
| Telephones-            | R 400 000     |
| Security -             | R 3, 5million |