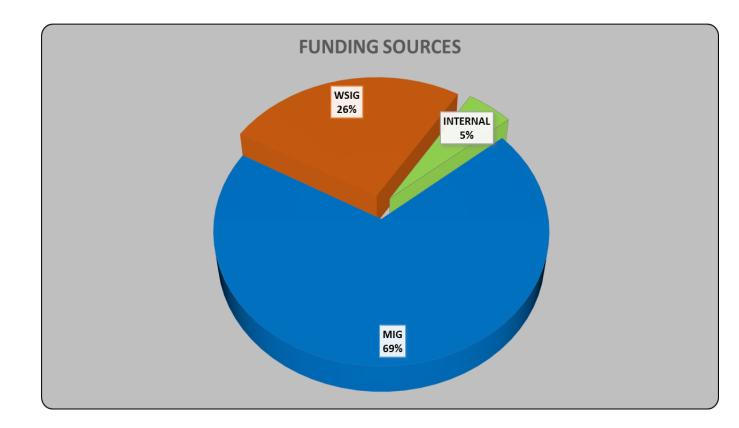

| 16 16                                | o 178      | 16 178   | -                         | -                         | 16 178  | 28 557   | 14 08<br>314 55    |



Chart 6: Capital Expenditure by Type

The originally approved capital budget was R 279, 2million and there is no adjustment budget effected.



# TABLE B6 ADJUSTMENTS BUDGET FINANCIAL POSITION

Table C6 displays the adjustment budget financial position of the municipality.

| DC43 Harry Gwala - Table B6 Consolidated Ac | justments Budget Financial Position - 45113 |
|---------------------------------------------|---------------------------------------------|
|                                             |                                             |

|                                          |                    | Bu                | Budget Year<br>+1 2023/24 | Budget Year<br>+2 2024/25 |                    |                    |                    |
|------------------------------------------|--------------------|-------------------|---------------------------|---------------------------|--------------------|-----------------