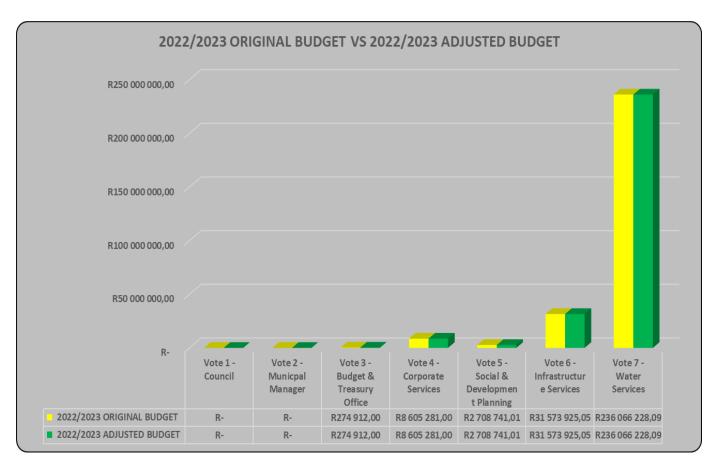

| 16 16                                | o 178      | 16 178   | -                         | -                         | 16 178  | 28 557   | 14 08<br>314 55    |



Chart 6: Capital Expenditure by Type

The originally approved capital budget was R 279, 2million and there is no adjustment budget effected.



# TABLE B6 ADJUSTMENTS BUDGET FINANCIAL POSITION

Table C6 displays the adjustment budget financial position of the municipality.

| DC43 Harry Gwala - Table B6 Consolidated Ac | justments Budget Financial Position - 45113 |
|---------------------------------------------|---------------------------------------------|
|                                             |                                             |

|                                          |                    | Bu                | Budget Year<br>+1 2023/24 | Budget Year<br>+2 2024/25 |                    |                    |                    |
|----------------------------------