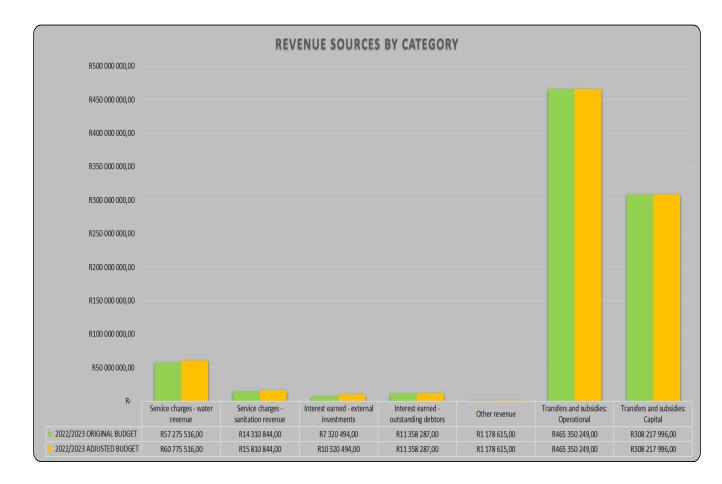

## REVENUE

The consolidated Adjusted revenue has increased by R8m from R865, 2m to R873m. The parent adjusted revenue is R856million from the original budget of R848million.

This upward adjustment is mainly due to following major contributing factor;

- Interest earned on Investment R 3m.
- Service charges -Water &Sanitation- R 5m