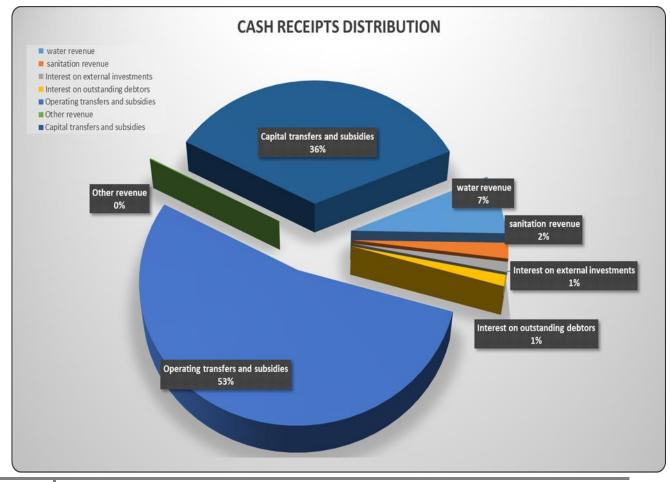

## REVENUE

The consolidated Adjusted revenue has increased by R8m from R865, 2m to R873m. The parent adjusted revenue is R856million from the original budget of R848million.

This upward adjustment is mainly due to following major contributing factor;

- Interest earned on Investment R 3m.
- Service charges -Water &Sanitation- R 5m